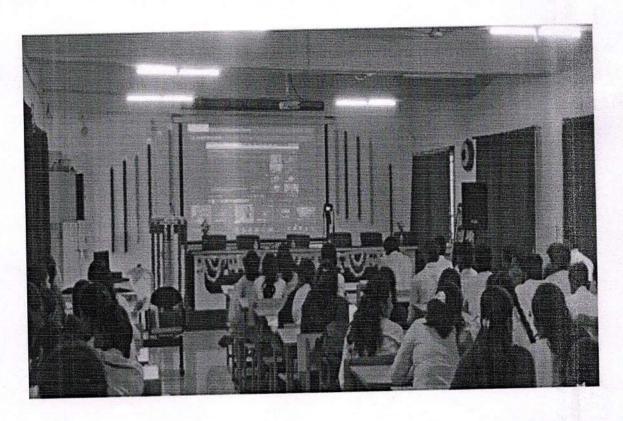

Organized
1st National Conference

# INVENTIONS AND INNOVATIONS IN SCIENCE & TECHNOLOGY - 2K23

#### About I2ST

Institute is taking initiative for students (Diploma and Degree), Academician and Researchers by organising seminars, focused short term training programs and conference every years. Institute organize the conference to collaborate with researchers and to provide the opportunity to present their valuable work. It also provide a premier interdisciplinary platform for researchers, practitioners and educators to present and discuss the most recent innovations, trends and concerns as well and educators to present and discuss the most recent innovations, trends and concerns as well as practical challenges encounters and solution adopted in the field of engineering and technology.