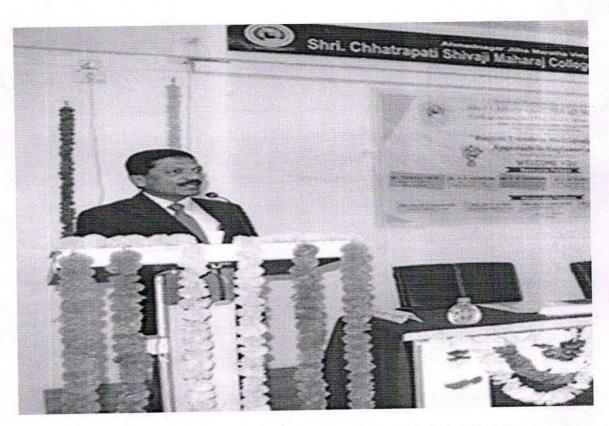

Organized
1st National Conference

# INVENTIONS AND INNOVATIONS IN SCIENCE & TECHNOLOGY - 2K23

#### **Notice**

All HOD department and National conference Committee members are hereby informed that a meeting is scheduled today 05th April 2023 at 4:45 pm in IQAC Cell.

#### Agenda:-

- 1. Increase Participant in conference
- 2. conference Planning
- Key note Speaker
- 4. Suggestion from all
- 5. Any other miscellaneous points

Dr. Y. R. Kharde Principal SCSMCOE, Nepti

Shri. Chhatrapati Shivaji Maharaj College of Engineering, Nepti, Ahmednagar