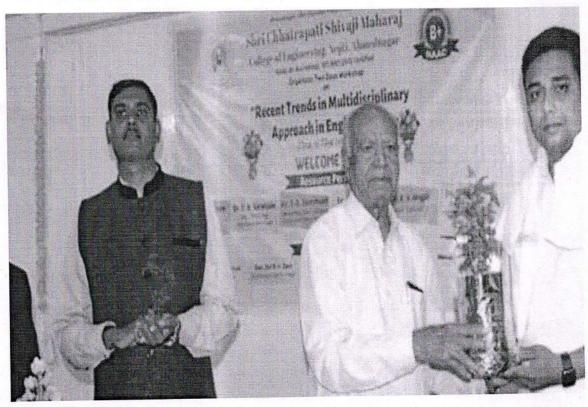

ure was organised on the topic "Opportunities in Merchant Navy" and the expert person were Mr. Vaibhav More Sir. He gave information about what actually is merchant navy and also explained the difference between merchant navy and navy. Then he gave information of various types of merchant navy ships. He also explained the procedure of how to get entry in merchant navy after 10<sup>th</sup> and 12<sup>th</sup>, which exams are conducted by merchant navy for the students.

The speaker also discussed about the various departments, their rank hierarchy & salaries in merchant navy. Then he also gave information about various courses and the merchant navy colleges. At the last he ended up by sharing his experience and his journey from an Engineer to an ETO officer.

#### **Event Photographs:**



Felicitation of Mr. Vaibhav More during Inaugural Session



Principal Dr. Y. R. Kharde addressing participants during Inaugural Session

Page | 3

Nepti

Session: II

Topic: "Cloud Computing" Resource Person: Mr. P. B. Deshmukh

( Data Scientist ,Bangalore)

In second session of the workshop, the department of Electronics & Telecommunication had organised an expert lecture on "Cloud Computing" and the expert person were Mr. P. B. Deshmukh. In this interactive session the students were given a brief description of Introduction of Cloud Computing, Need of Cloud Computing, Different types of Cloud Computing, Roles of Cloud Computing.

He explained what the cloud computing exactly mean in real life. He told a cloud is a virtualized server pool which can provide the different computing resou