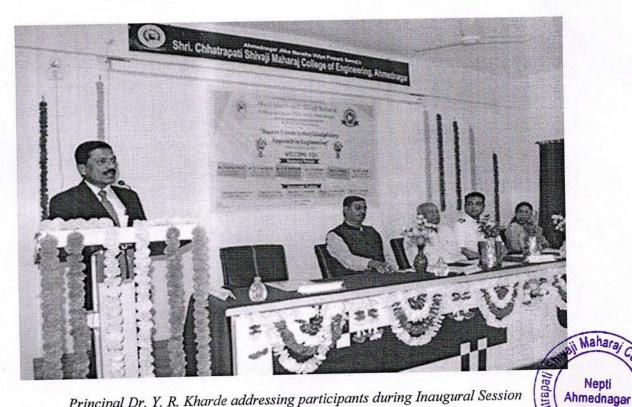

y" and the expert person were Mr. Vaibhav More Sir. He gave information about what actually is merchant navy and also explained the difference between merchant navy and navy. Then he gave information of various types of merchant navy ships. He also explained the procedure of how to get entry in merchant navy after 10<sup>th</sup> and 12<sup>th</sup>, which exams are conducted by merchant navy for the students.

The speaker also discussed about the various departments, their rank hierarchy & salaries in merchant navy. Then he also gave information about various courses and the merchant navy colleges. At the last he ended up by sharing his experience and his journey from an Engineer to an ETO officer.

#### **Event Photographs:**



Felicitation of Mr. Vaibhav More during Inaugural Session



Principal Dr. Y. R. Kharde addressing participants during Inaugural Session

Page | 3

Nepti

Session: II

Topic: "Cloud Computing" Resource Person: Mr. P. B. Deshmukh

( Data Scientist ,Bangalore)

In second session of the workshop, the department of Electronics & Telecommunication had organised an expert lecture on "Cloud Computing" and the expert person were Mr. P. B. Deshmukh. In this interactive session the students were given a brief description of Introduction of Cloud Computing, Need of Cloud Computing, Different types of Cloud Computing, Roles of Cloud Computing.

He explained what the cloud computing exactly mean in real life. He told a cloud is a virtualized server pool which can provide the different computing resources of their clients. Users of this system need only be conc